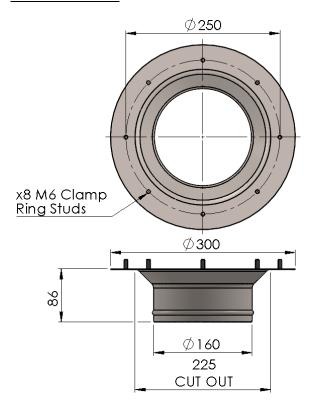

# **Versatile Bowl Design**

RwpClearflow CL 160 outlet bowl incorporates a 160mm spigot as part of a multi-purpose but simple bowl design. Coupled with the RwpClearflow CL 160 outlet clamping ring, the bowl can be clamped to any range of roof surface or gutter lining & can be easily adapted to become compatible where outlet welding or a mechanical fixing is Specified.

# **Secure pipe Connection**

The RwpClearflow CL 160 Outlet bowl design also includes an anti-slip ring built into the spigot. This rib is formed as part of the spigot & positioned to give additional purchase within the connecting band seal once tight.

## **Material Options**

The RWPClearflow CL160 outlet bowl is available in the following materials:

- Stainless Steel Grade 304
- Aluminium

## **Critical dimensions:**